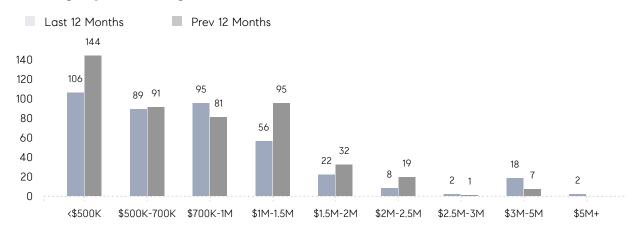

\$1,004,000 | \$868,333   | 16%       |
|                | # OF CONTRACTS     | 4           | 1           | 300%      |
|                | NEW LISTINGS       | 3           | 5           | -40%      |
| Condo/Co-op/TH | AVERAGE DOM        | 71          | 72          | -1%       |
|                | % OF ASKING PRICE  | 97%         | 96%         |           |
|                | AVERAGE SOLD PRICE | \$910,286   | \$1,125,429 | -19%      |
|                | # OF CONTRACTS     | 13          | 25          | -48%      |
|                | NEW LISTINGS       | 19          | 38          | -50%      |
|                |                    |             |             |           |

# Weehawken

### OCTOBER 2022

### Monthly Inventory





### Contracts By Price Range



### Listings By Price Range



# COMPASS



Compass makes no representations or warranties, express or implied, with respect to future market conditions or prices of residential product at the time the subject property or any competitive property is complete and ready for occupancy or with respect to any report, study, finding, recommendation or other information provided by Compass herein. Moreover, no warranty, express or implied, is made or should be assumed regarding the accuracy, adequacy, completeness, legality, reliability, merchantability or fitness for a particular purpose of any information, in part or whole, contained herein. All material is presented with the understanding that Compass shall not be deemed to provide legal, accounting or other professional services. This is not intended to solicit the purch