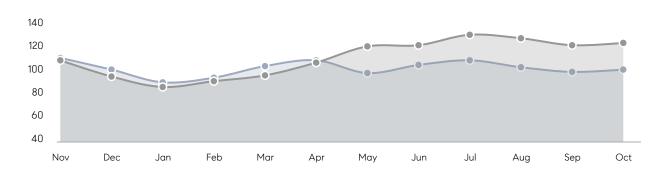

|           |
|                | AVERAGE SOLD PRICE | \$1,004,000 | \$868,333   | 16%       |
|                | # OF CONTRACTS     | 4           | 1           | 300%      |
|                | NEW LISTINGS       | 3           | 5           | -40%      |
| Condo/Co-op/TH | AVERAGE DOM        | 71          | 72          | -1%       |
|                | % OF ASKING PRICE  | 97%         | 96%         |           |
|                | AVERAGE SOLD PRICE | \$910,286   | \$1,125,429 | -19%      |
|                | # OF CONTRACTS     | 13          | 25          | -48%      |
|                | NEW LISTINGS       | 19          | 38          | -50%      |
|                |                    |             |             |           |

# Weehawken

### OCTOBER 2022

### Monthly Inventory





### Contracts By Price Range



### Listings By Price Range



# COMPASS



Compass makes no representations or warranties, express or implied, with respect to future market conditions or prices of residential product at the time the subject property or any competitive property is complete and ready for occupancy or with respect to any report, study, finding, recommendation or other information provided by Compass herein. Moreover, no warranty, express or implied, is made or should be assumed regarding the accuracy, adequacy, completeness, legality, reliability, merchantability or fitness for a particular purpose of any information, in part or whole, contained herein. All material is presented with the understanding that Compass shall not be deemed to provide legal, accounting or other p