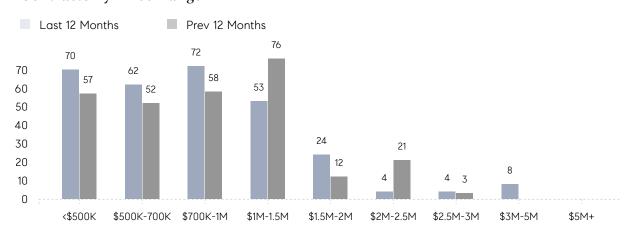

| AVERAGE SOLD PRICE | \$1,004,000 | \$868,333   | 16%       |
|                | # OF CONTRACTS     | 4           | 1           | 300%      |
|                | NEW LISTINGS       | 3           | 5           | -40%      |
| Condo/Co-op/TH | AVERAGE DOM        | 71          | 72          | -1%       |
|                | % OF ASKING PRICE  | 97%         | 96%         |           |
|                | AVERAGE SOLD PRICE | \$910,286   | \$1,125,429 | -19%      |
|                | # OF CONTRACTS     | 13          | 25          | -48%      |
|                | NEW LISTINGS       | 19          | 38          | -50%      |
|                |                    |             |             |           |

# Weehawken

### OCTOBER 2022

### Monthly Inventory





### Contracts By Price Range



### Listings By Price Range



# COMPASS



Compass makes no representations or warranties, express or implied, with respect to future market conditions or prices of residential product at the time the subject property or any competitive property is complete and ready for occupancy or with respect to any report, study, finding, recommendation or other information provided by Compass herein. Moreover, no warranty, express or implied, is made or should be assumed regarding the accuracy, adequacy, completeness, legality, reliability, merchantability or fitness for a particular purpose of any information, in part or whole, contained herein. All material is presented with the understanding that Compass shall not be deemed to provide legal, accounting or other professional services. This is no